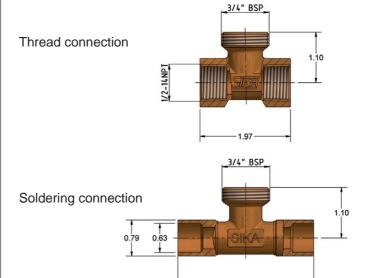

#### Series VKX 15 M2

- Proven paddle type in compact design, for OEM use
- Rugged glass-fiber reinforced plastic ensures highest strength and performance
- Easy installation in pipe by integrated O-ring and union nut
- Available with
  - brass pipe section, thread connection ½" NPT female
  - red brass pipe section with female soldering end 0.63" for ½" copper pipes and male soldering end 0.79"
  - direct insertion into customers fittings
- Long-term stable set point, activation of paddle by magnetic force, no spring fatigue

### Order code

| VKX15M2P2BP                                                                           |                   |
|---------------------------------------------------------------------------------------|-------------------|
| No pipe section With pipe section ½"NPT female With pipe section soldering connection | U20<br>N31<br>E3R |