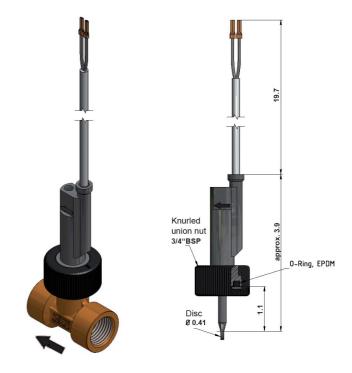

#### Series VKX 15 M2

- Proven paddle type in compact design, for OEM use
- Rugged glass-fiber reinforced plastic ensures highest strength and performance
- Easy installation in pipe by integrated O-ring and union nut
- Available with
  - brass pipe section, thread connection ½" NPT female
  - red brass pipe section with female soldering end 0.63" for ½" copper pipes and male soldering end 0.79"
  - direct insertion into customers fittings
- Long-term stable set point, activation of paddle by magnetic force, no spring fatigue

#### **Technical data**

| General data                                                 |                                    |  |
|--------------------------------------------------------------|------------------------------------|--|
| Set point (others on request)                                | 0.6 ±0.13 GPM<br>(horizontal pipe) |  |
| Switching function                                           | Contact closes at increasing flow  |  |
| Pipe size                                                    | 1/2"                               |  |
| Pressure rating                                              | 145 psi                            |  |
| Max. medium temperature                                      | 212 °F                             |  |
| Max. ambient temperature                                     | 158 °F                             |  |
| Protection class                                             | IP 65                              |  |
| Max. switching current                                       | 1 A                                |  |
| Max. switching capacity                                      | 26 VA / 20 W                       |  |
| Max. switching voltage                                       | 230 VAC/48 VDC                     |  |
| Materials                                                    |                                    |  |
| Body and paddle system                                       | PPO Noryl GFN3                     |  |
| Shaft                                                        | Stainless steel 1.4571             |  |
| O-ring                                                       | EPDM                               |  |
| Magnet                                                       | Hard ferrite                       |  |
| Pipe section with - thread connection - soldering connection | Brass<br>Red brass                 |  |
| Approval                                                     |                                    |  |
| WDAS                                                         |                                    |  |